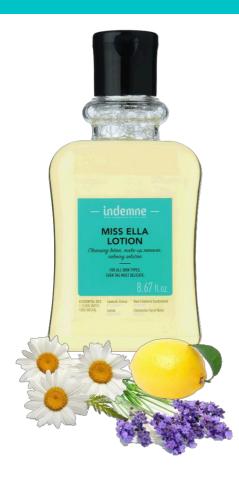

# **MISS ELLA**

Commercial file

# MICELLAR LOTION CONSUMPTION

The micellar lotion has become the inescapable product makeup remover. It is for all skin types, even the most sensitive ones. Miss Ella provides a sensation of freshness and comfort, but it is primarily a formidable cleanser. Its convinience and floral perfume make it a unique product.

# 100% Natural 100% Active

- ✓ Cleans
- ✓ Sooths
- ✓ Make-up remover

Essential oils and organic floral waters

#### **SALES TALK**

- Composed of powerful and high quality pure actives... 7 essential oils and organic floral waters (...)
- Cleans
- Purifies
- Illuminates
- Softens
- Calms
- Relax
- A great smell
- For all skin colours!

#### **RECOMMENDED PUBLIC PRICE**

14,90€ incl. VAT/8.7 fl.oz